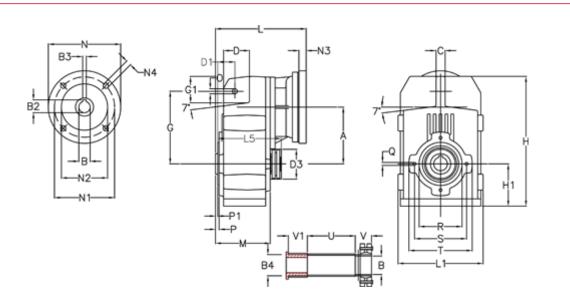

## **Measures**

| A = 150.50 | D1 = 54.0  | 15 = 180.0  | P1                                  | = 3.5    | V = 4  |
|------------|------------|-------------|-------------------------------------|----------|--------|
| B = 36     | d3 = 90    | M = 125.0   | Q                                   | = M10x17 | V1 = 5 |
| B1 = 19    | G = 170    | N = 200     | R                                   | = 110    |        |
| B2 = 21.8  | G1 = 84.0  | N1 = 165    | S                                   | = 130    |        |
| B3 = 6     | H = 326.0  | N2 = 130    | Т                                   | = 150    |        |
| B4 = 35    | H1 = 102.0 | N4 = M10x20 | Tightening torque Nm adapter bushin | g = 6.0  |        |
| C = 20     | L = 245.0  | O = 13      | Tightening torque Nm shrink disc    | = 8.0    |        |
| D = 68.0   | L1 = 210   | P = 6.5     | U                                   | = 95.5   |        |
|            |            |             |                                     |          |        |